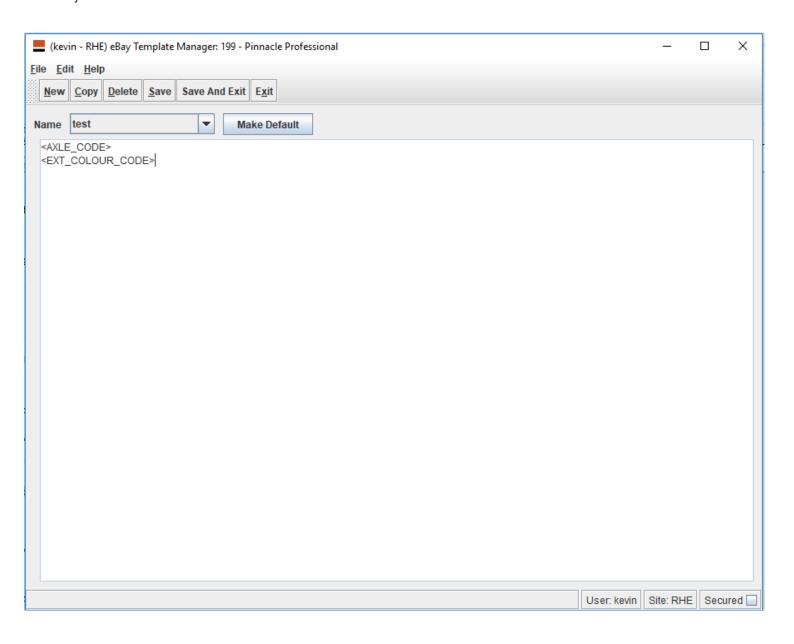

#### 2. Add Additional eBay listing tags

As part of our development of the eBay Template Manager. There has been additions to the eBay listing Tags which can be used to pass information over to the eBay description

The New Tags which have been added are:

<EXT\_COL\_CODE> - This tag puts the colour of the vehicle in to the eBay Description

<AXLE\_CODE>

This will allow you provide more relevant information to potential customers when selling your parts on eBay.