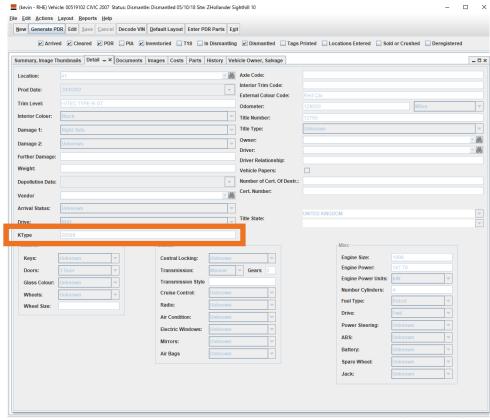

#### 1. eBay Compatibility now ticked as default

To improve the time it takes to upload parts to eBay and get the eBay listing setup. We have updated the Motor Vehicle Record (MVR) to recognise that when the K-Type field is populated (as shown below)