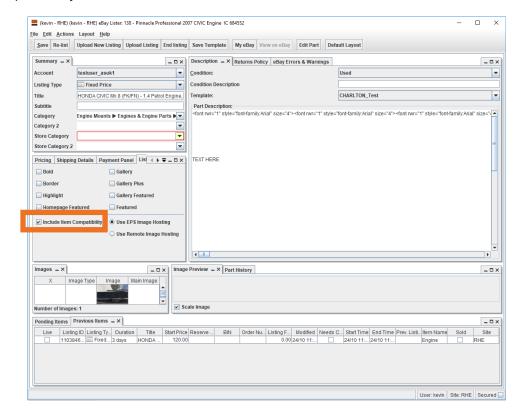

Then all parts from this vehicle when being listed on eBay by Pinnacle will automatically have the default compatibility selected, as shown below.